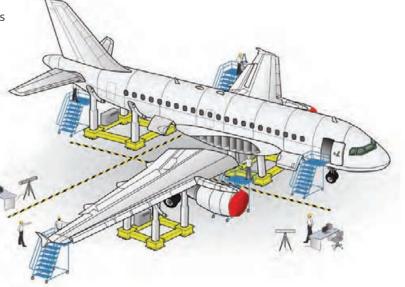

### Large scale metrology with Metrolog X4.

- Compatible with all large measuring devices, laser trackers & mobile optical systems.
  - Supports all brands and models.
    - The multi-connection mode can control several devices to simultaneously measure with reference to all of the measurement results (bundle).
    - Takes into account the uncertainties of the instruments and scale factor (temperature variations).
      - Tracking and management of raw data.