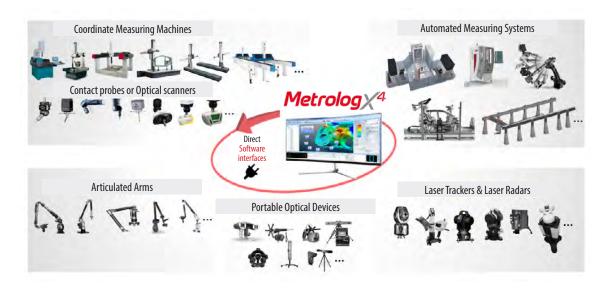

### A Universal Solution Available on Any Device

Metrolog X4 Direct Interface Technology allows you to simply connect over 100 differents devices using the existing hardware controllers and native protocols.

Driven by innovation, our development team constantly integrates new systems to provide you with the ultimate measurement software for your existing and upcoming applications.

#### ANY DATA | ANY TECHNOLOGY | ANY APPLICATION