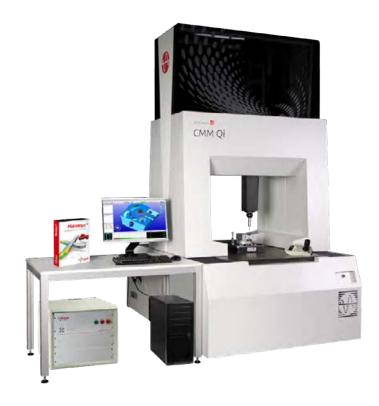

### Universal CMM Controller Retrofit

#### "Don't hesitate to upgrade your CMM! You will increase its performance at a very competitive price."

CMM hardware upgrade and software update have become increasingly popular over the past few years, restoring full performance to a measuring tool whose electronic parts and software are outdated for considerably less money than changing the measuring tool.

# *Metrologic universal DCC controller upgrade.*

The ME5011 provides enhanced calculation time, machine speed and an overall smoother machine motion.

- Fast: capable of high speed contactscanning.
- State-of-the-art: developed for optical laser scanning probes.
- Universal: fully compatible with all types and brands of CMM.
- Ergonomic: specific keyboards developed especially for Metrolog software use. Wireless bluetooth keyboards available.
- Reliable: use of proven technologies combined with 35 years of experience.
- Easy: Metrotune software for quick and easy installation of the measurement results (bundle).