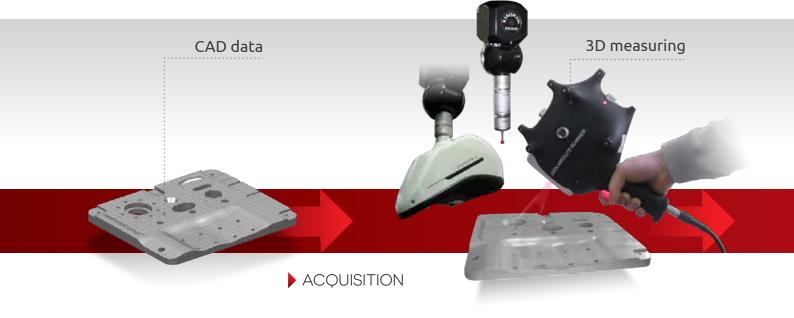

The new Metrolog X4 version is our most innovative/ advanced measuring solution yet, resulting from over 35 years of expertise and aggressive R&D in the metrology industry. Companies in various sectors such as automotive, aerospace, tool manufacturing and mould making, machine building, energy and medicine have trusted us with their metrology needs, outperforming our competitors.

### An independent yet compatible solution.