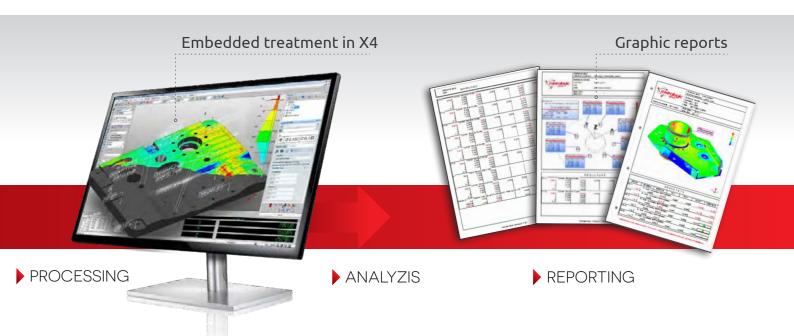

#### Report editor: the best in class.

- Powerful report editor allows complete and easy customization.
- Simple and user-friendly interface.
- Create your own report templates adapted to your customer requirements.
- Customize any type of output: assistant, status editor, direct export from the library, etc.
- Export available in many file formats such as .XLS, .CSV, .PDF...