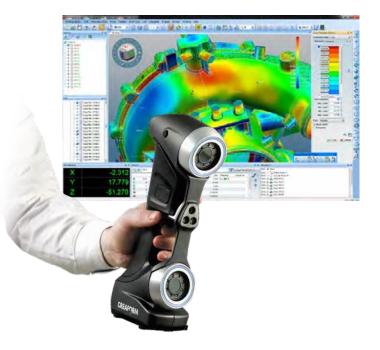

#### Maximum performance in the point cloud analyzis.

- Metrolog X4 is designed to process and analyze the largest and most dense point clouds.
- Metrolog X4 integrates the latest technology required for efficient optical measurement functions, ensuring that you have the best tool whatever the device you are using.
- Cloud comparison with CAD (Color Mapping).
- Element extraction and automated GD&T.
- Intuitive treatment of flush and gap.
- Measurement with compensation for material thickness.
- Part quality estimation according to the surface mm<sup>2</sup> (area calculation).

### Large scale metrology with Metrolog X4.

- Compatible with all large measuring devices, laser trackers & mobile optical systems.
  - Supports all brands and models.
    - The multi-connection mode can control several devices to simultaneously measure with reference to all of the measurement results (bundle).
    - Takes into account the uncertainties of the instruments and scale factor (temperature variations).
      - Tracking and management of raw data.