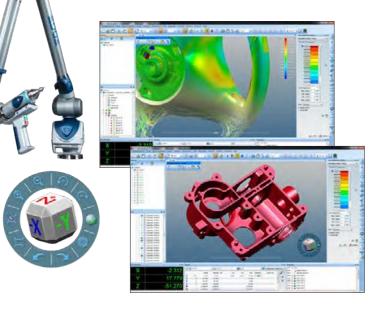

#### Maximum performance in the point cloud analyzis.

- Metrolog X4 is designed to process and analyze the largest and most dense point clouds.
- Metrolog X4 integrates the latest technology required for efficient optical measurement functions, ensuring that you have the best tool whatever the device you are using.
- Cloud comparison with CAD (Color Mapping).
- Element extraction and automated GD&T.
- Intuitive treatment of flush and gap.
- Measurement with compensation for material thickness.
- Part quality estimation according to the surface mm<sup>2</sup> (area calculation).

#### Simplifies complex GD&T analysis.

- Metrolog X4 has a new geometric and dimensional tolerances processing engine for handling the most complex cases in record time.
- Geometric tolerance definition facilitated.
- "Expert" system ensuring the correct evaluation methodology and results.
- Total support for the tolerance evaluation in compliance with the given standard.
- Support for ANSI and ISO standards.
- Certified and recognized solution by the PTB and NIST organisations.