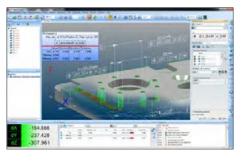

#### Maximum performance in the point cloud analyzis.

- Metrolog X4 is designed to process and analyze the largest and most dense point clouds.
- Metrolog X4 integrates the latest technology required for efficient optical measurement functions, ensuring that you have the best tool whatever the device you are using.
- Cloud comparison with CAD (Color Mapping).
- Element extraction and automated GD&T.
- Intuitive treatment of flush and gap.
- Measurement with compensation for material thickness.
- Part quality estimation according to the surface mm<sup>2</sup> (area calculation).

## *High performance: large data set (CAD, point clouds...).*

No more delays and bottlenecks with large volumes of data. The coming years will see exploding amounts of data and processing, whether CAD files or measured point clouds from optical sensors.

Metrolog X4 64-bit architecture uses all available memory and optimization, always pushing the envelope. Unparalleled performance and unparalleled ease of use.

The software architecture provides two key benefits:

- Import and manipulate large size CAD files.
- Import or acquire large point clouds.