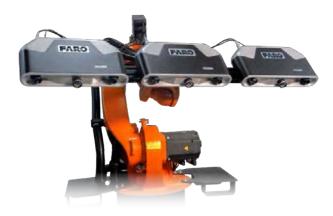

Inline robot control & inspection solution based on a high speed acquisition laser or touch scanner mounted on any industrial robot. Metrolog X4 V5 and Silma X4 V5: The only complete software solution for 3D measurement and analyzis integrated within the CATIA V5 environment.