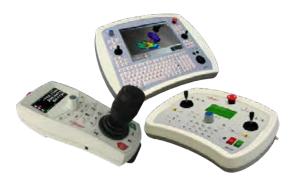

### Metrologic operator oriented joystick and keyboards.

Among all the improvements made to this new single joystick keyboard, here are some of the main advantages:

- Large color LCD screen: better contrast and brightness.
- 16 programmable function keys.
- New menus and quick access for PH10 motorized head.
- Self-test functions.