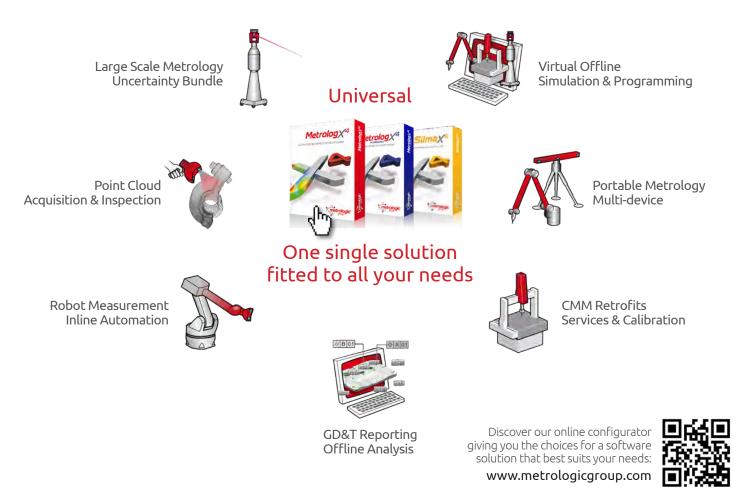

# Inspection Made Easy:

#### Maximum performance in the point cloud analyzis.

- Metrolog X4 is designed to process and analyze the largest and most dense point clouds.
- Metrolog X4 integrates the latest technology required for efficient optical measurement functions, ensuring that you have the best tool whatever the device you are using.
- Cloud comparison with CAD (Color Mapping).
- Element extraction and automated GD&T.
- Intuitive treatment of flush and gap.
- Measurement with compensation for material thickness.
- Part quality estimation according to the surface mm<sup>2</sup> (area calculation).

### Large scale metrology with Metrolog X4.

- Compatible with all large measuring devices, laser trackers & mobile optical systems.
  - Supports all brands and models.
    - The multi-connection mode can control several devices to simultaneously measure with reference to all of the measurement results (bundle).
    - Takes into account the uncertainties of the instruments and scale factor (temperature variations).
      - Tracking and management of raw data.

### Efficient part programming.

- Easily create complete part programs.
- Online or offline teach-in available.
- Full process of planned files integration.
- Operator oriented instructions for robust shop floor execution.

#### Simplifies complex GD&T analysis.

- Metrolog X4 has a new geometric and dimensional tolerances processing engine for handling the most complex cases in record time.
- Geometric tolerance definition facilitated.
- "Expert" system ensuring the correct evaluation methodology and results.
- Total support for the tolerance evaluation in compliance with the given standard.
- Support for ANSI and ISO standards.
- Certified and recognized solution by the PTB and NIST organisations.

### Universal CMM Controller Retrofit

### Added value app's to maximize your productivity.